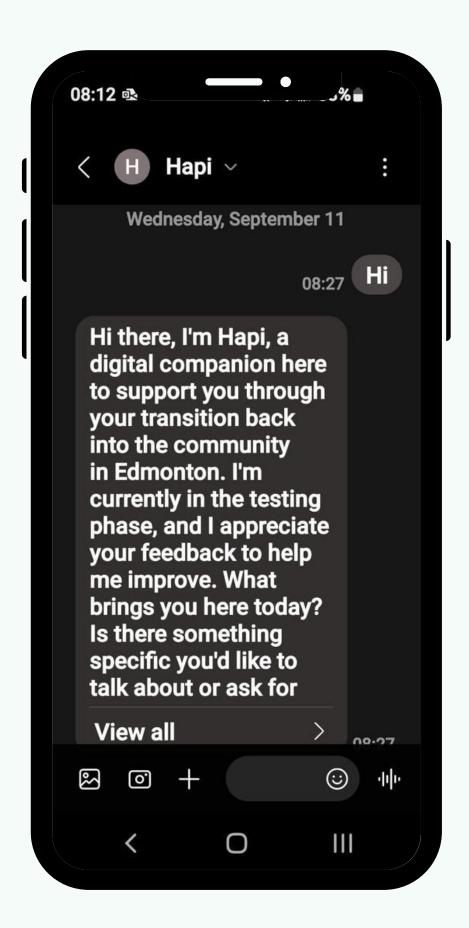

# I asked Hapi: I am looking for housing support

Hi there, I'm Hapi, a digital companion here to help you navigate the challenges of community life. I'm glad you're thinking about housing supports. To find the best options for you, could you tell me a bit more about what you're looking for? Are you in need of emergency shelter, or are you looking for long-term housing? Do you have any specific preferences, such as location or type of accommodation?