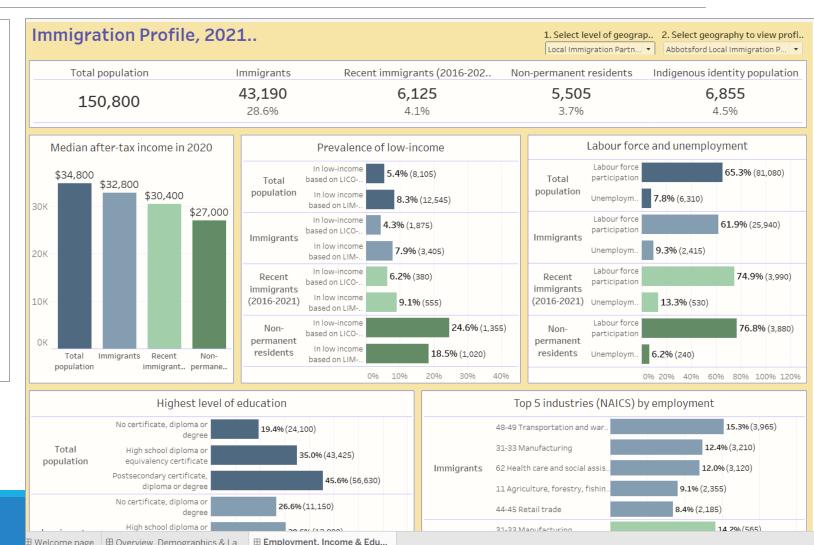

|            |        |
|                  | Barbados                           |                 |                  |                   | 0           | 0           |            | 0      |
|                  |                                    |                 | ^                |                   |             |             |            | -      |
| >                | SD_TFW_NOC SD_IMP_NOC              | SD_TFW_CITZ     | SD_IMP_CITZ      | SD_SP_CITZ        | SD_TFW_Skil | SD_IMP_Skil | SD_SP_Stud | SD_TFW |

### **Tableau Dashboards**

- IMDB Core
- Immigration Profile
- IMDB ICARE
- Immigration, Mobility, Ethnocultural and Religious Diversity
- Mobility In and Out of Local Immigration Partnerships
- Geography: Province, Census Division, Census Subdivision, LIP boundaries



### Live demonstration of the Immigration Data Portal

- □ Navigating the site
- □ Registering with the Community Data Program
- □ Finding tables
- □ Finding data
- □ Using Tableau dashboards



#### Data

The catalogue of data products, infographics and dashboards accessible to *Immigration Sector Network* members is available here.

#### Membership

If your LIP is already a full member of the CDP, you can register a new account here. Once your account is activated, you can start looking for data here.

If your LIP is not a member of the CDP but would like to join a data consortium in your local community, learn how to become a member here.

### **Question and Answer Session**

You are requested:

□ To raise your hand if you have a comment or question.

□ To be precise with your comment