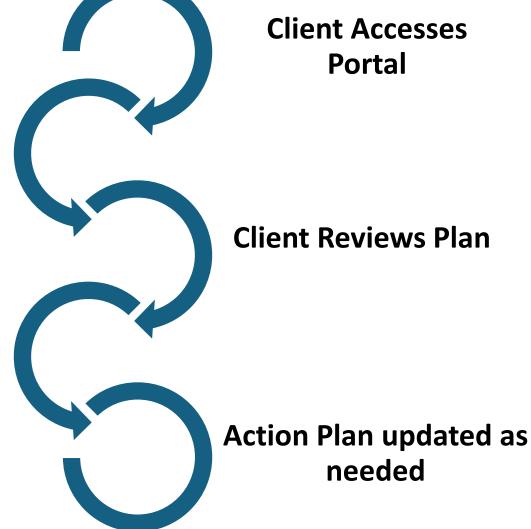

## Al: Creating Action Plans

**Portal** 

**AI drafts Action Plan** 

**Client meets** specialist