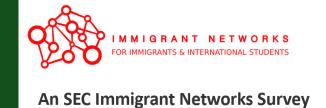

## How long did it take for you to find the accurate information to become qualified to work in your profession?

**An SEC Immigrant Networks Survey** 

More than a year

#### **An SEC Immigrant Networks Survey**

How long did it take for you to find the accurate information to become qualified to work in your profession?

**An SEC Immigrant Networks Survey** 

40%

50%

60%

70%

80%