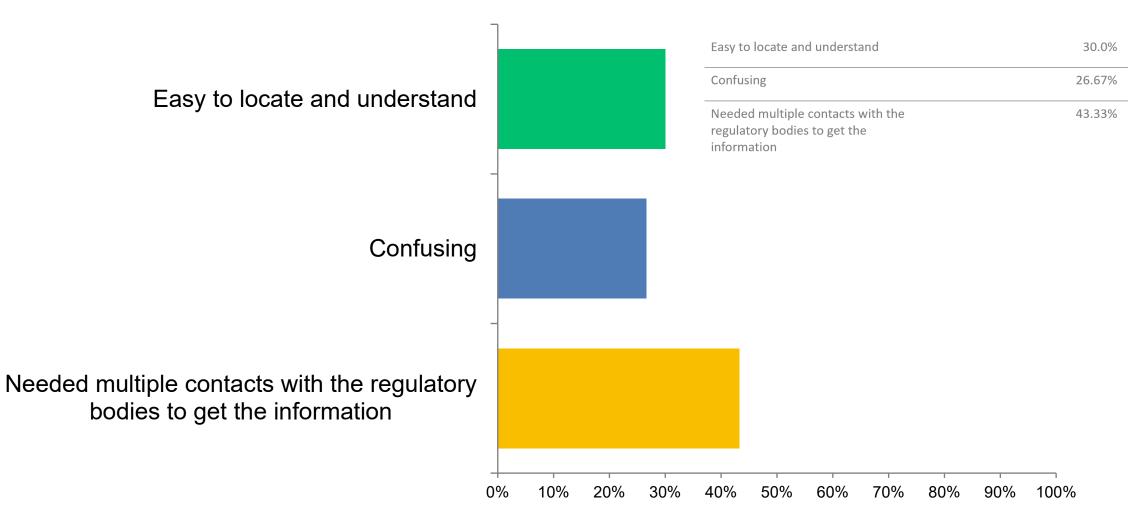

ncept





### **Internationally Trained Architects**

April 2024



## How long did it take for you to find the accurate information to become qualified to work in your profession?



**An SEC Immigrant Networks Survey** 









More than a year

#### Was the information ...



#### **An SEC Immigrant Networks Survey**









## SURVEY

## **Internationally Trained Engineers**

April 2024



for Canada

## What was your profession in your home country?



#### **An SEC Immigrant Networks Survey**





How long did it take for you to find the accurate information to become qualified to work in your profession?



**An SEC Immigrant Networks Survey** 



40%

50%

60%

70%

80%

90%

100%





0%

10%

20%

30%

#### Was the information ...



#### **An SEC Immigrant Networks Survey**











## Al: Creating Action Plans

**Portal** 

**AI drafts Action Plan** 

**Client meets** specialist











# How Al can support International Trained Professionals

#### **NEXT STEPS**

- 1) Staff Review of portal/process
- 2) Client user-testing
- 3) Partner Engagement



#### Ask some KEY questions:

- 1. Who will AI benefit?
- 2. How will Al help us do something we cannot do (or do well) today?
- 3. Why is using AI better?
- 4. What is the upside ... downside?
- 5. Where does the data come from?

dataiku



- 1. Ask some KEY questions
- 2. Minimize external dependencies for a first Al project



- 1. Ask some KEY questions
- 2. Minimize external dependencies for a first Al project
- 3. Stay focused



- 1. Ask some KEY questions
- Minimize external dependencies for a first