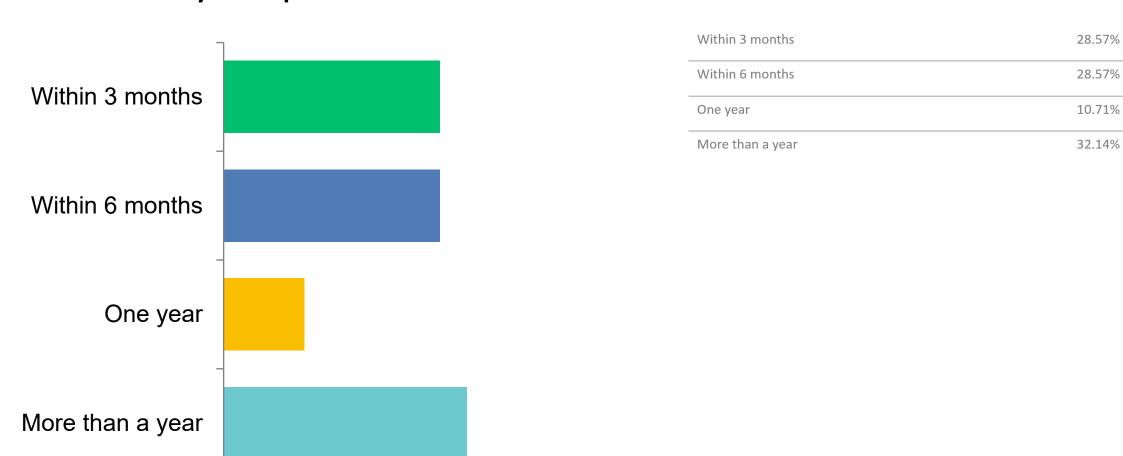

## How long did it take for you to find the accurate information to become qualified to work in your profession?

**An SEC Immigrant Networks Survey** 

More than a year