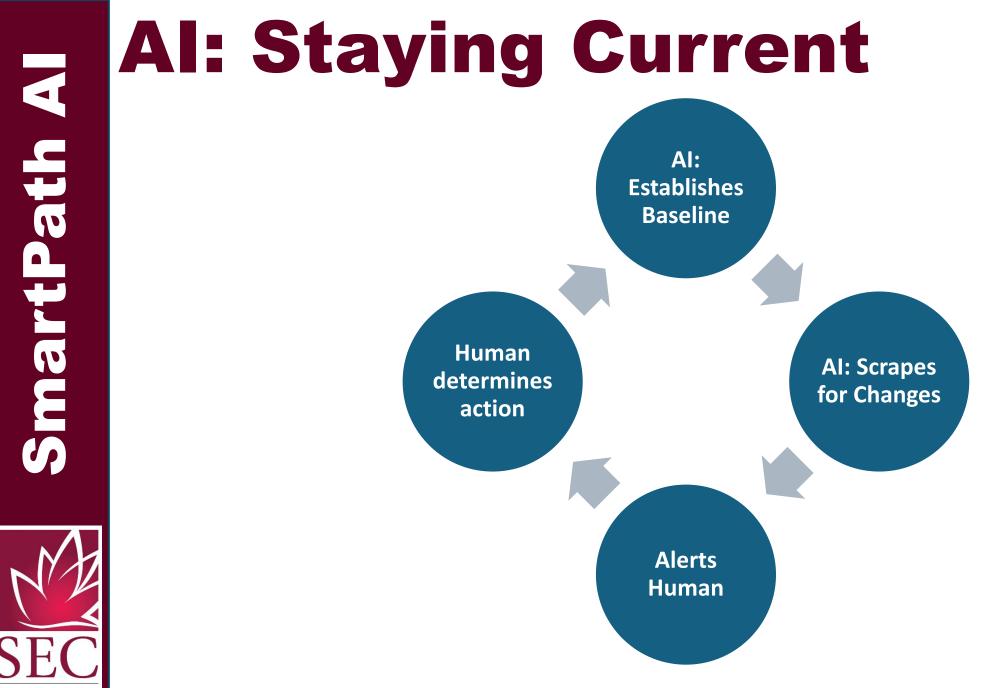

## Al: Creating Action Plans

**Portal** 

**AI drafts Action Plan** 

**Client meets** specialist