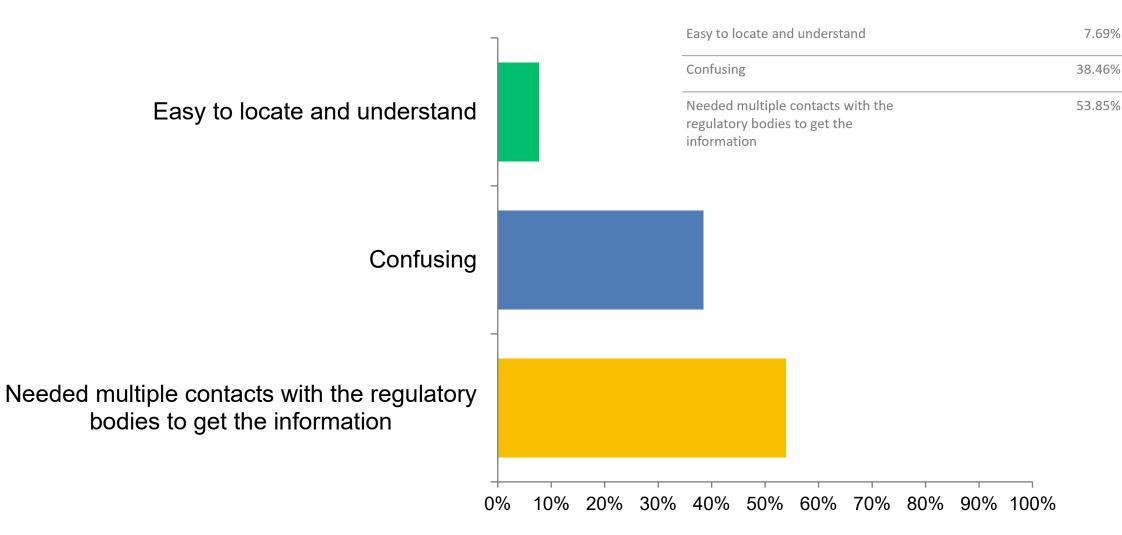

## How Al can support International Trained Professionals

A proof of concept





### **Internationally Trained Architects**

April 2024



## How long did it take for you to find the accurate information to become qualified to work in your profession?



**An SEC Immigrant Networks Survey** 









More than a year

#### Was the information ...



#### **An SEC Immigrant Networks Survey**









## SURVEY

## **Internationally Trained Engineers**

April 2024



for Canada

## What was your profession in your home country?



#### **An SEC Immigrant Networks Survey**





How long did it take for you to find the accurate information to become qualified to work in your profession?



**An SEC Immigrant Networks Survey** 



40%

50%

60%

70%

80%

90%

100%





0%

10%

20%

30%

#### Was the information ...



#### **An SEC Immigrant Networks Survey**











## Al: Creating Action Plans

**Portal** 

**AI drafts Action Plan** 

**Client meets** specialist











# How Al can support International Trained Professionals

#### **NEXT STEPS**

- 1) Staff Review of portal/process
- 2) Client user-testing
- 3) Partner Engagement



#### Ask some KEY questions:

- 1. Who