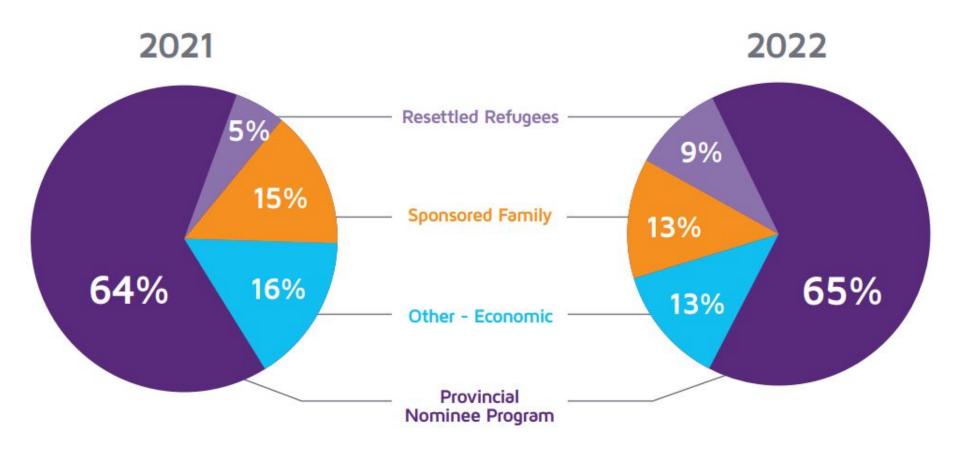

### ADMISSIONS OF NEW PERMANENT RESIDENTS BY IMMIGRATION CATEGORY, 2021 VS. 2022