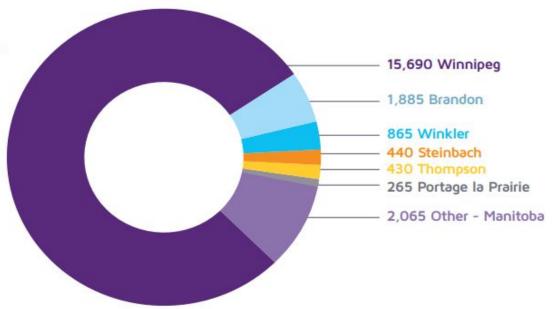

### MANITOBA - ADMISSIONS OF NEW PERMANENT RESIDENTS

Admissions of Permanent Residents by year from January 2017 to December 2022. Source: IRCC, December 31, 2022

Admissions of Permanent Residents (in Manitoba) by Intended Destination. Source: IRCC, December 31, 2022