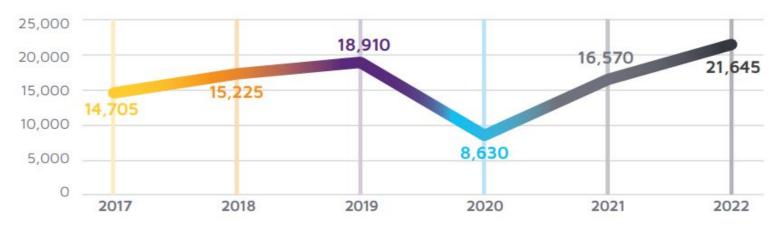

### MANITOBA - ADMISSIONS OF NEW PERMANENT RESIDENTS

Admissions of Permanent Residents by year from January 2017 to December 2022. Source: IRCC, December 31, 2022

Admissions of Permanent Residents (in Manitoba) by Intended Destination. Source: IRCC, December 31, 2022