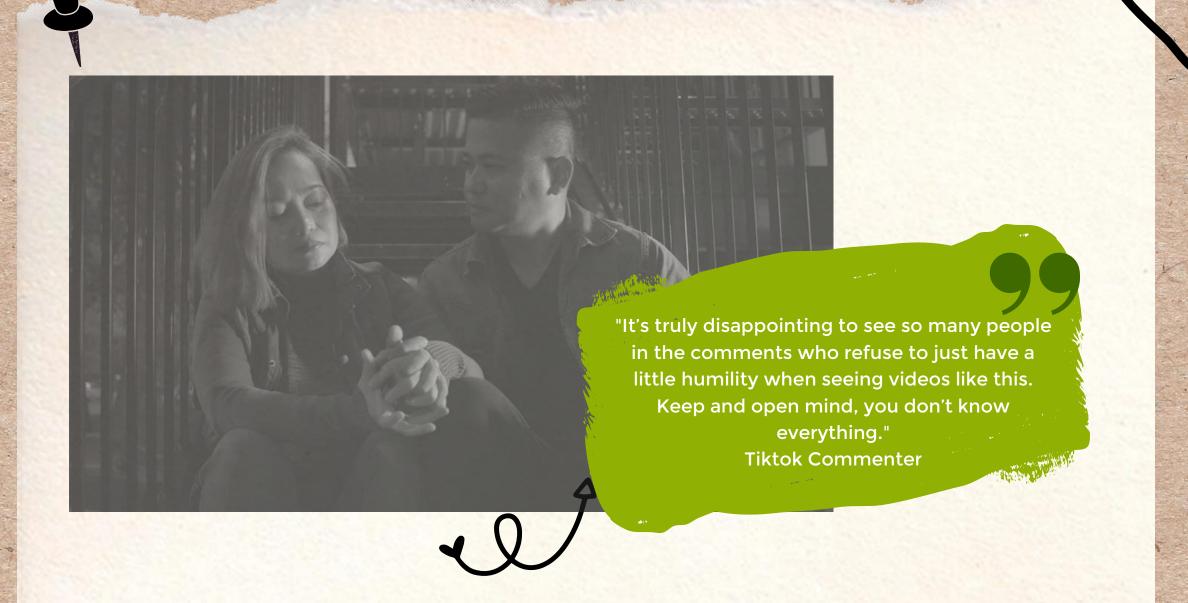

# SOCIAL MEDIA COMMENTS

"I sometimes visualize the ongoing cycle of racism as a moving walkway at the airport. Active racist behavior is equivalent to walking fast on the conveyor belt... Passive racist behavior is equivalent to standing still on the walkway. No overt effort is being made, but the conveyor belt moves the bystanders along to the same destination as those who are actively walking. Some of the bystanders may feel the motion of the conveyor belt, see the active racists ahead of them, and choose to turn around... But unless they are walking actively in the opposite direction at a speed faster than the conveyor belt, unless they are actively anti racist, they will find themselves carried along with the others."

Beverly Daniel Tatum