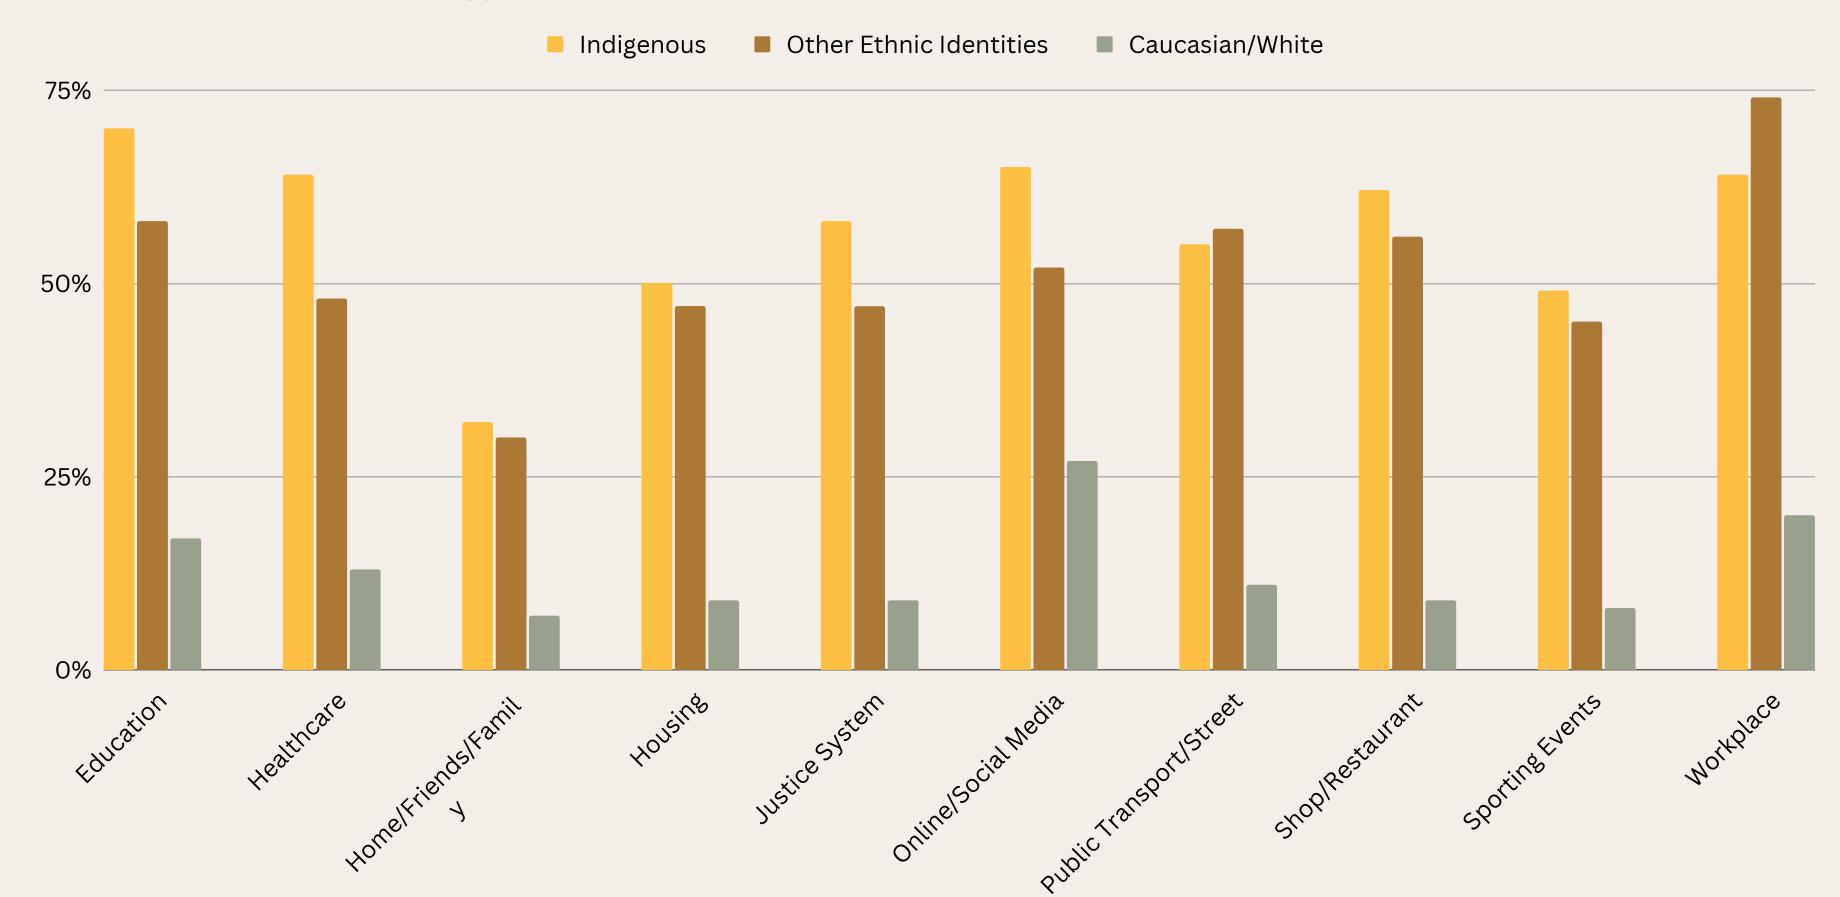

Nilufer & Saira Rahman, Film Directors

Tara Carpenter & Desiree Brightnose, Film Directors

& MORE Script writers, actors, editors, advisors, focus group participants

**Place and Race** 

Where does discrimination happen?