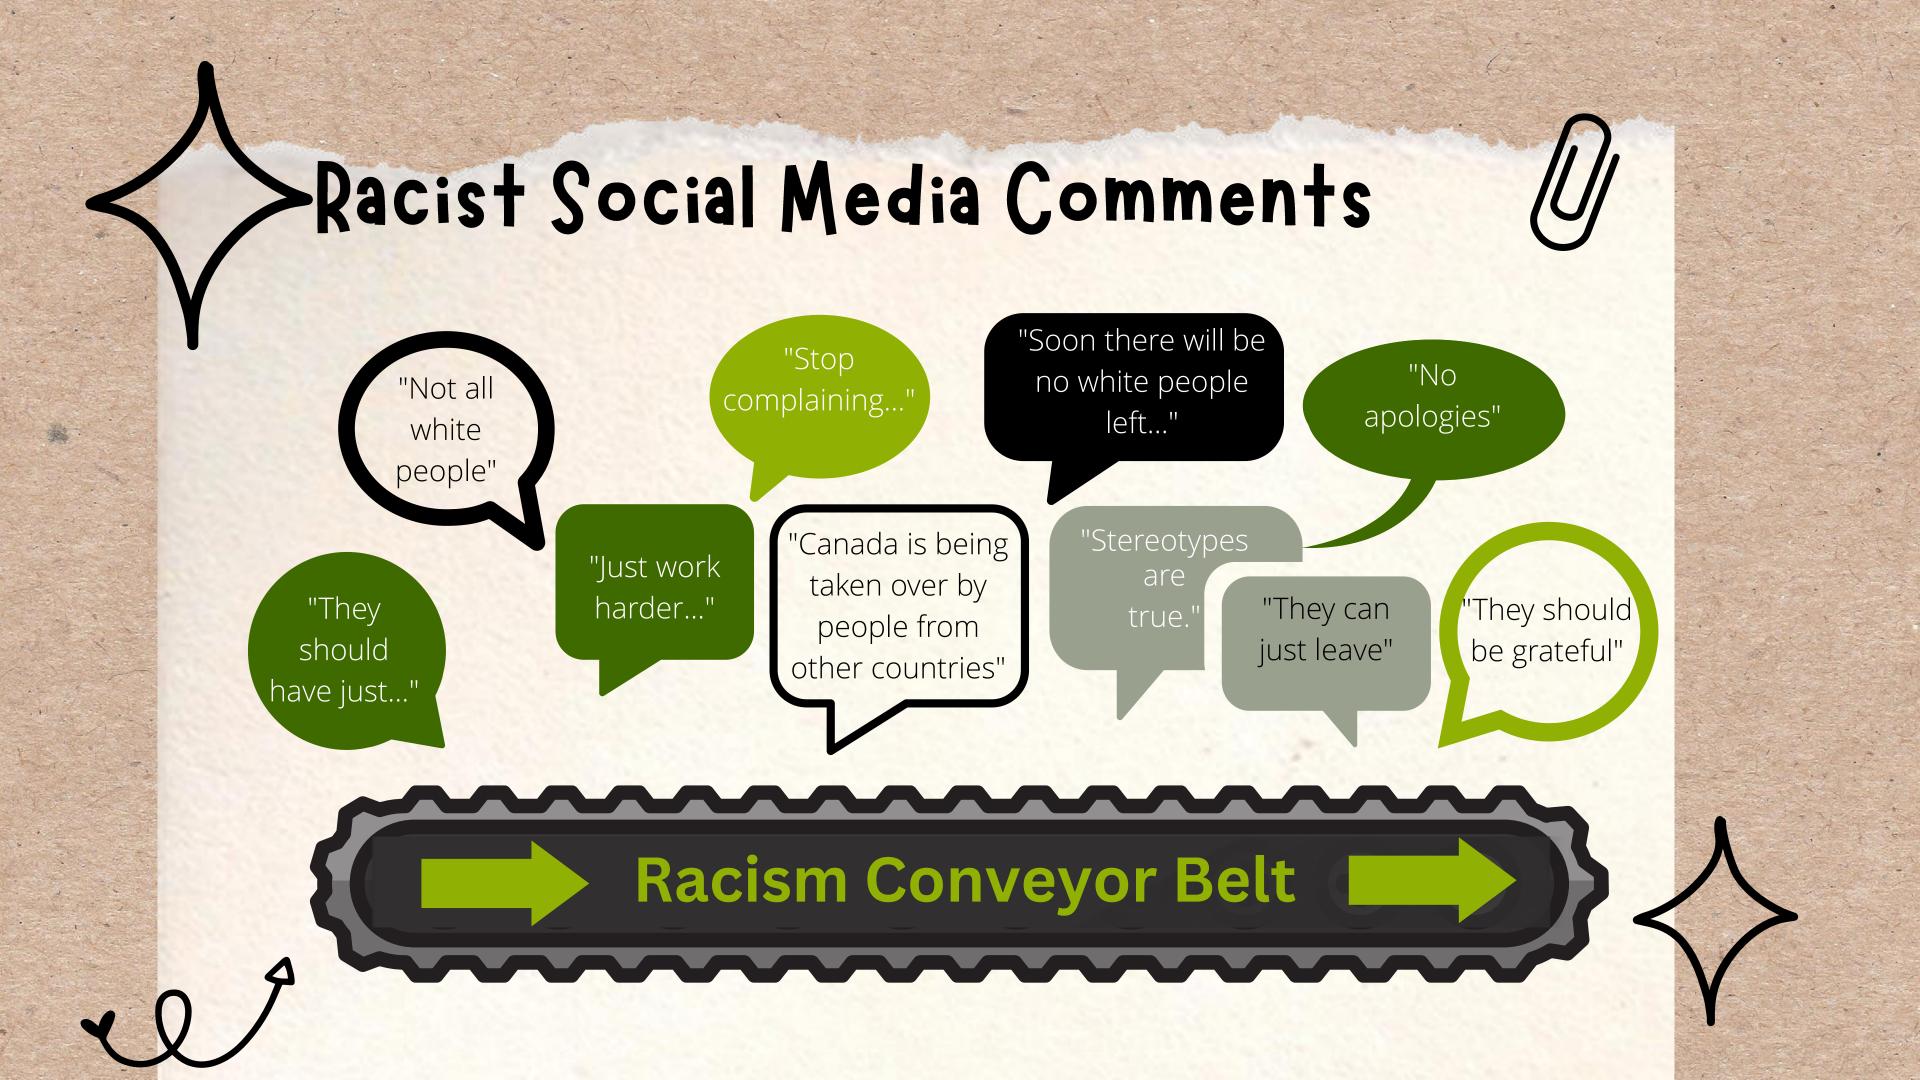

# SOCIAL MEDIA COMMENTS

"I sometimes visualize the ongoing cycle of racism as a moving walkway at the airport. Active racist behavior is equivalent to walking fast on the conveyor belt... Passive racist behavior is equivalent to standing still on the walkway. No overt effort is being made, but the conveyor belt moves the bystanders along to the same destination as those who are actively walking. Some of the bystanders may feel the motion of the conveyor belt, see the active racists ahead of them, and choose to turn around... But unless they are walking actively in the opposite direction at a speed faster than the conveyor belt, unless they are actively anti racist, they will find themselves carried along with the others."

Beverly Daniel Tatum