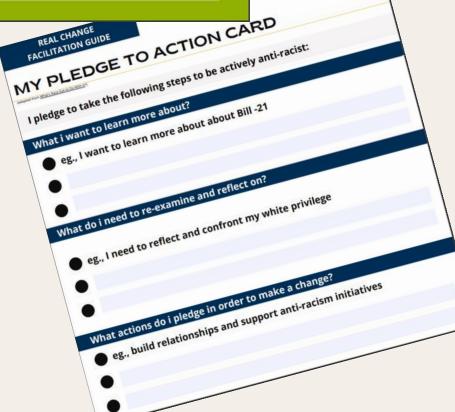

t the airport. Active racist behavior is equivalent to walking fast on the conveyor belt... Passive racist behavior is equivalent to standing still on the walkway. No overt effort is being made, but the conveyor belt moves the bystanders along to the same destination as those who are actively walking. Some of the bystanders may feel the motion of the conveyor belt, see the active racists ahead of them, and choose to turn around... But unless they are walking actively in the opposite direction at a speed faster than the conveyor belt, unless they are actively anti racist, they will find themselves carried along with the others."

Beverly Daniel Tatum







### Holding Hope

This work can be difficult.

Where do you find your hope?







bucares.ca/anti-racism

## STEP FORWARD

SHARE