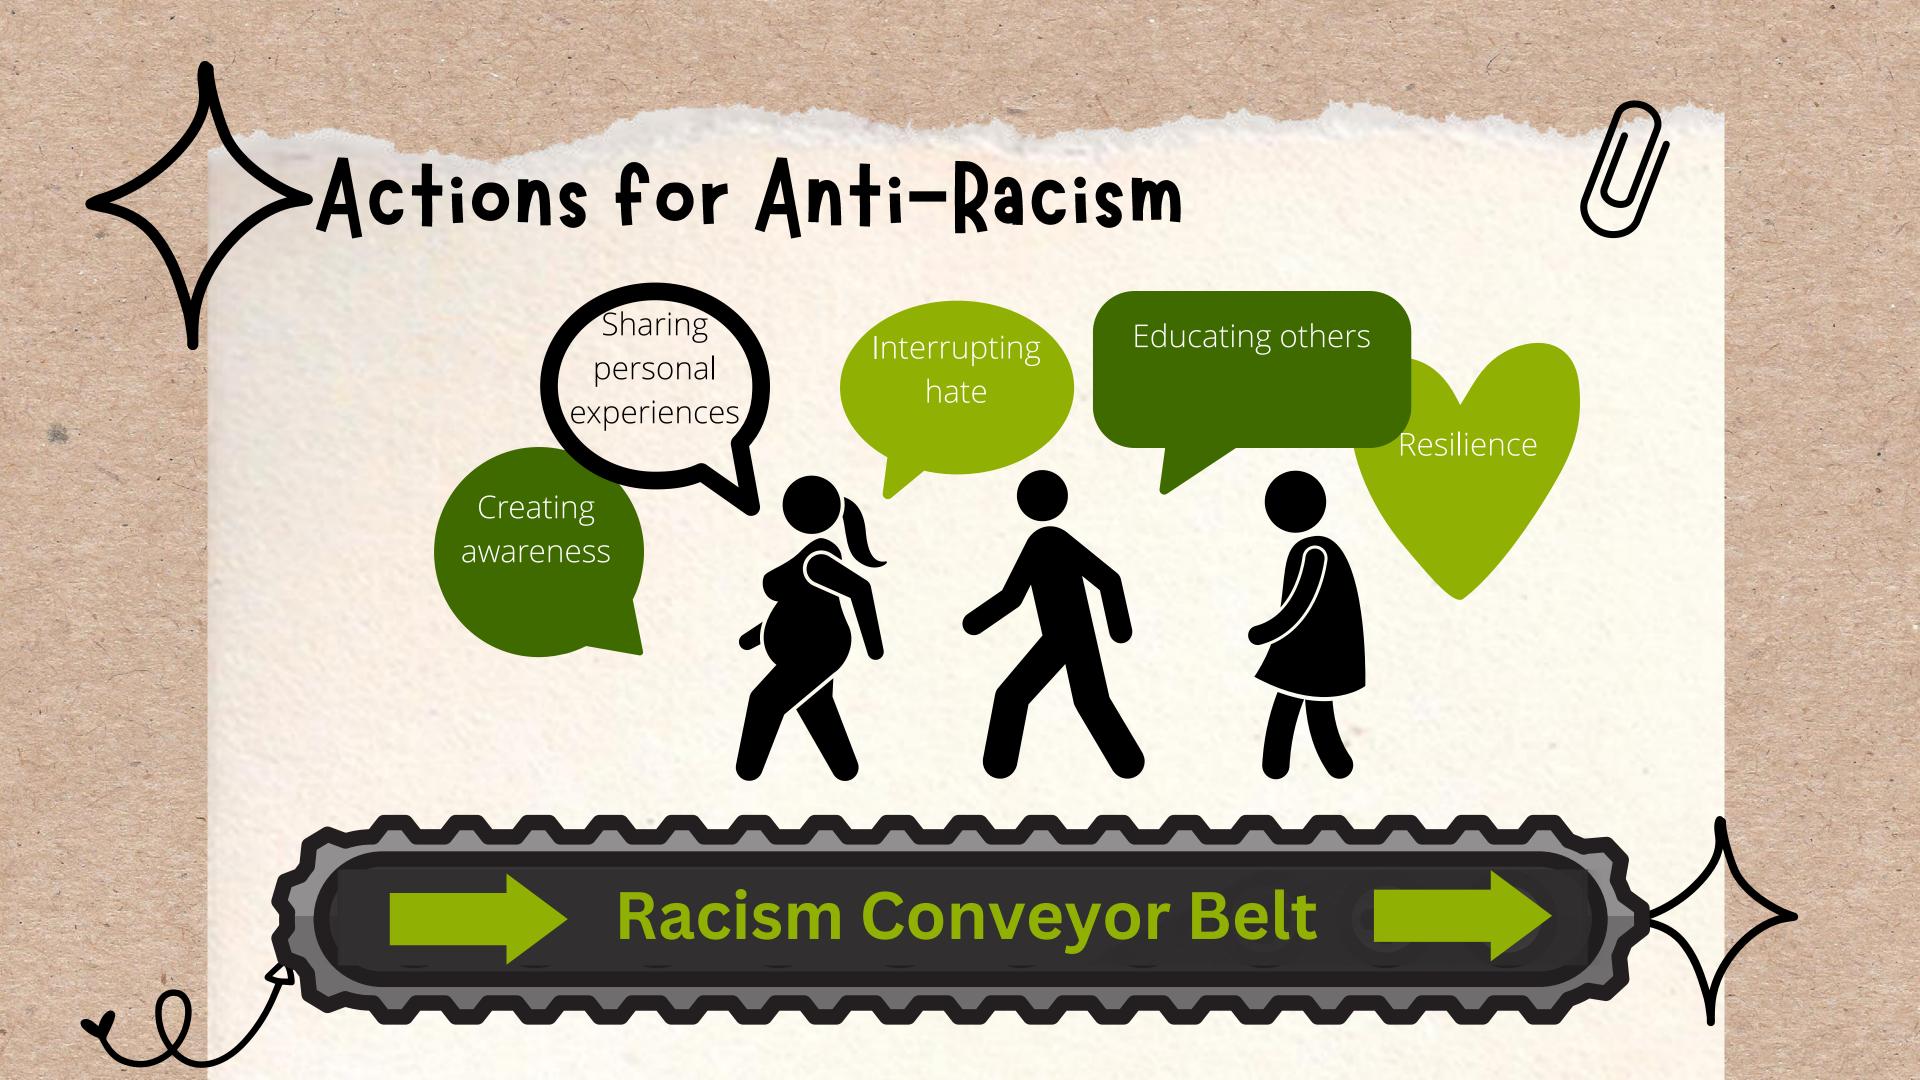

# SOCIAL MEDIA COMMENTS

"I sometimes visualize the ongoing cycle of racism as a moving walkway at the airport. Active racist behavior is equivalent to walking fast on the conveyor belt... Passive racist behavior is equivalent to standing still on the walkway. No overt effort is being made, but the conveyor belt moves the bystanders along to the same destination as those who are actively walking. Some of the bystanders may feel the motion of the conveyor belt, see the active racists ahead of them, and choose to turn around... But unless they are walking actively in the opposite direction at a speed faster than the conveyor belt, unless they are actively anti racist, they will find themselves carried along with the others."

Beverly Daniel Tatum