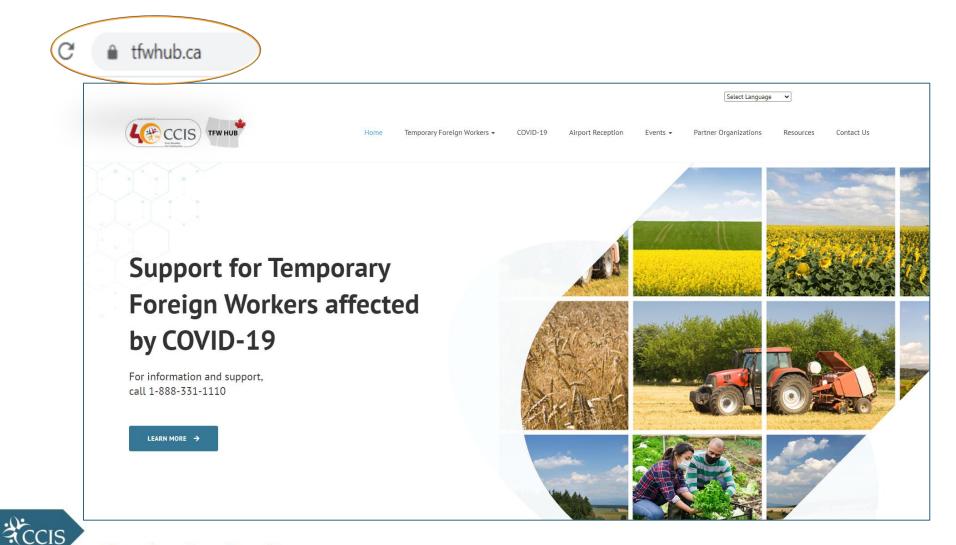

- 400 Staff
- 1800 Volunteers
- 60+ Languages
- 95 Programs
- 12 Locations

  Banff, Brooks, High River,
  Okotoks, Chestermere,
  Rockyview





#### **TFW Prairie Region Project**





#### **Program Structure**

- Governance : CCIS Dual Role
- Multi-level Engagement
- Knowledge Mobilization and Capacity Building





## Program Structure Custom Website and Database



## Program Structure Evaluation and Research













Qualitative Feedback





### AIRPORT RECEPTION





**Outreach Activities** 



Employer Engagement



**Empowerment** 



ESSENTIAL FANGIBLE SUPPORT





#### **Airport Reception**







#### **Outreach Activities**







#### **Essential Tangible Support**





- Funding Sustainability
- Deepening Prairie Partnerships
- Continuous Program
   Monitoring and Implementation
- Convening Key Stakeholders





# "We asked for workers. We got people instead."





Join our community wherever you are.

#### www.facebook.com/tfwab



@ccisab @rvisab
@fcisab @bcisab



Calgary Catholic Immigration Society



@ccis\_ab



@ccisab



cciswelcomehere.com