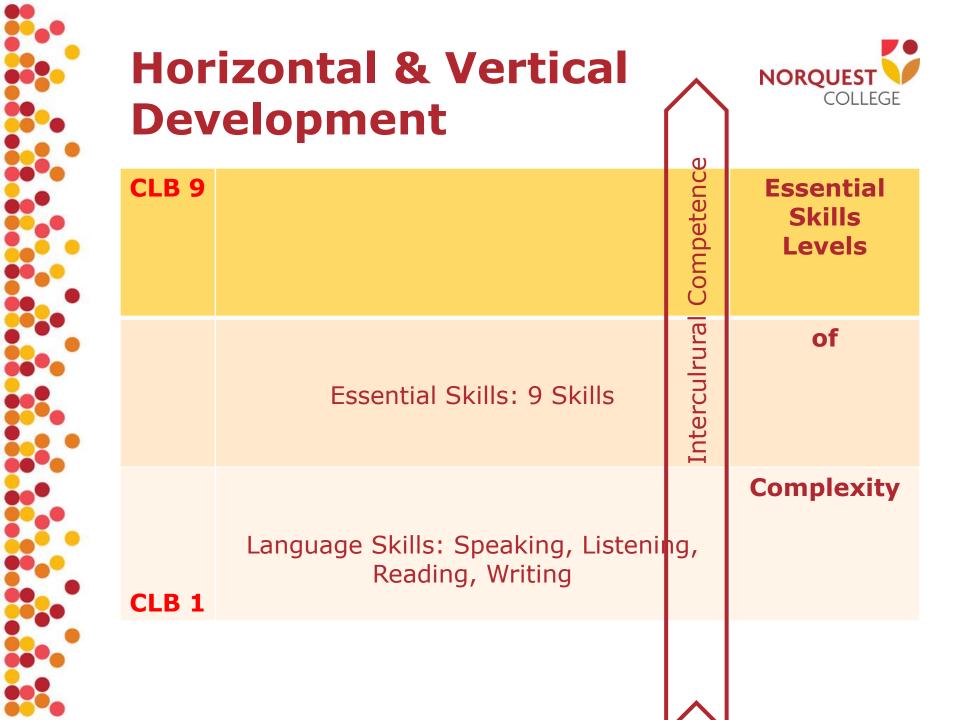

## Horizontal & Vertical Development

| CLB 9 |                                                           | Essential<br>Skills<br>Levels |
|-------|-----------------------------------------------------------|-------------------------------|
|       | Essential Skills: 9 Skills                                | of                            |
| CLB 1 | Language Skills: Speaking, Listening,<br>Reading, Writing | Complexity                    |