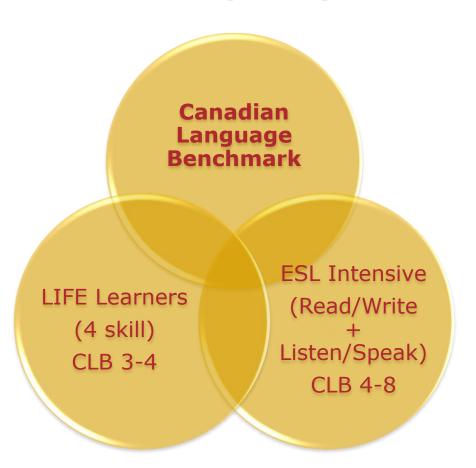

#### Frame 1: Language

Canadian Language Benchmark

#### Frame 1: Language

**ESL Intensive** 

#### Frame 1: Language

#### 2 Frames: Workplace Skills

English for Specific Purposes Customer service, health, business Rural ESL delivery, Rural Routes