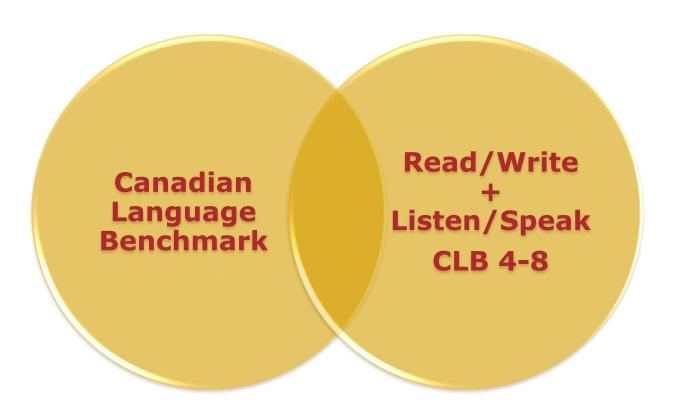

# Integrated Immigrant Programming At NorQuest College

Cheryl Whitelaw, Applied Research Manager NorQuest Center for Intercultural Education Edmonton, AB





55% of NorQuest students born outside of Canada from 87 countries speaking 85 languages







#### **Integrated Frames**









#### Frame 1: Language

Canadian Language Benchmark





#### Frame 1: Language



**ESL Intensive** 





#### Frame 1: Language





#### 2 Frames: Workplace Skills







English for Specific Purposes Customer service, health, business Rural ESL delivery, Rural Routes



#### **Appenticeship Prep - Pipefitters**

- CLB 5 entrance
- ES digital literacy, oral and written communication (NOC 2752)
- Safety
- Upgrading Math & Science
- Workplace Culture
- Work Experience (2 placements)
- Employability (ES in context)



#### **Integrated Frames**







## Horizontal & Vertical Development



| CLB 9 |                                                           | Essential<br>Skills<br>Levels |
|-------|-----------------------------------------------------------|-------------------------------|
|       | Essential Skills: 9 Skills                                | of